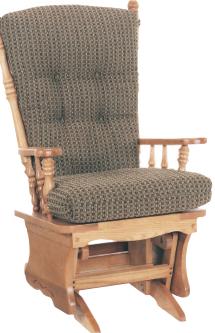

Wing Back Glider Rocker W-33", D-32", H-41", SH-20", AH-24" CKD14T

**Tufted Back Glider Rocker** W-26", D-32.5", H-41", SH-20", AH-24" **CKD13S7T** 

**Graham-Field Health Products** 2935 Northeast Parkway Atlanta,Georgia 30360 2005© Graham-Field Health Products For Placing Orders: **1-800-347-5678** Fax: **1-800-726-0601** www.grahamfield.com